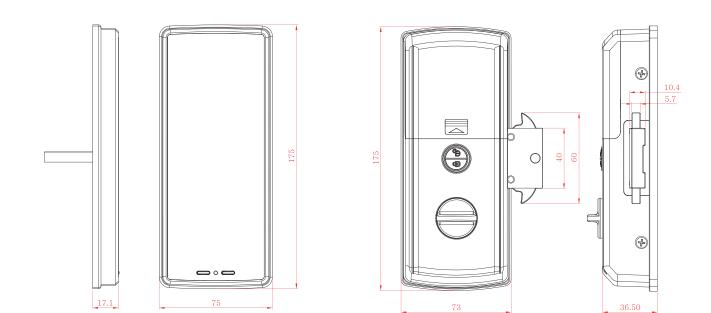

N



| Applications       | For sliding door                                    |
|--------------------|-----------------------------------------------------|
| Material           | Zinc / Alum. Alloy ( Chrome Plating ) , ABS         |
| RF Tag             | ISO14443 A Mifare(1к) 13.56 <b>MHz Supported</b>    |
| Battery            | DC 6V AA x 4 pcs (Approx. 12 months),10 Opens / day |
| Operating Humidity | 20% ~ 90% RH                                        |
| Operating Temp     | −15°C ~ +60°C                                       |
| Recording          | Max 30ea history Saving and Downloadable            |
| Door Thickness     | 25mm ~ 50mm (Extendable)                            |
| Options            | Fingerprint, Metal Key, Remote Control Receiver     |

#### 2. **DIMENSIONS**



**Outbody** (75 x 175 x 17.8)





## 4. STRIKER SIZE



## 5. INSTALLATION





#### 6. TEMPLATE



www.touchlock.co.kr