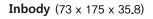

liding door                                    |
|--------------------|-----------------------------------------------------|
| Material           | Zinc / Alum. Alloy ( Chrome Plating ) , ABS         |
| RF Tag             | ISO14443 A Mifare(1к) 13.56 <b>MHz Supported</b>    |
| Battery            | DC 6V AA x 4 pcs (Approx. 12 months),10 Opens / day |
| Operating Humidity | 20% ~ 90% RH                                        |
| Operating Temp     | −15°C ~ +60°C                                       |
| Recording          | Max 30ea history Saving and Downloadable            |
| Door Thickness     | 25mm ~ 50mm (Extendable)                            |
| Options            | Fingerprint, Metal Key, Remote Control Receiver     |

#### 2. **DIMENSIONS**



**Outbody** (75 x 175 x 17.8)





## 4. STRIKER SIZE



## 5. INSTALLATION





#### 6. TEMPLATE



www.touchlock.co.kr