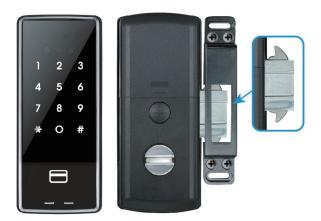

# Model : SK 800 SPECIFICATION







#### 1. SPECIFICATION



| Applications       | For sliding door                                    |
|--------------------|-----------------------------------------------------|
| Material           | Zinc / Alum. Alloy ( Chrome Plating ) , ABS         |
| RF Tag             | ISO14443 A Mifare(1к) 13.56 <b>MHz Supported</b>    |
| Battery            | DC 6V AA x 4 pcs (Approx. 12 months),10 Opens / day |
| Operating Humidity | 20% ~ 90% RH                                        |
| Operating Temp     | −15°C ~ +60°C                                       |
| Recording          | Max 30ea history Saving and Downloadable            |
| Door Thickness     | 25mm ~ 50mm (Extendable)                            |
| Options            | Fingerprint, Metal Key, Remote Control Receiver     |

#### 2. **DIMENSIONS**



*