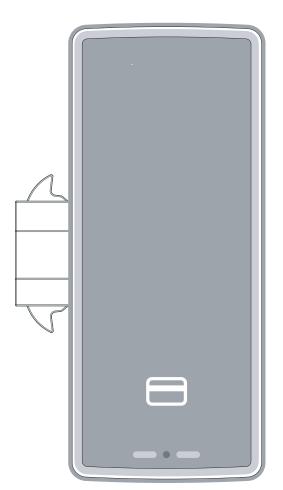

# Model : SK 800 SPECIFICATION







#### 1. SPECIFICATION



| Applications       | For sliding door                                    |
|--------------------|-----------------------------------------------------|
| Material           | Zinc / Alum. Alloy ( Chrome Plating ) , ABS         |
| RF Tag             | ISO14443 A Mifare(1к) 13.56 <b>MHz Supported</b>    |
| Battery            | DC 6V AA x 4 pcs (Approx. 12 months),10 Opens / day |
| Operating Humidity | 20% ~ 90% RH                                        |
| Operating Temp     | −15°C ~ +60°C                                       |
| Recording          | Max 30ea history Saving and Downloadable            |
| Door Thickness     | 25mm ~ 50mm (Extendable)                            |
| Options            | Fingerprint, Metal Key, Remote Control Receiver     |