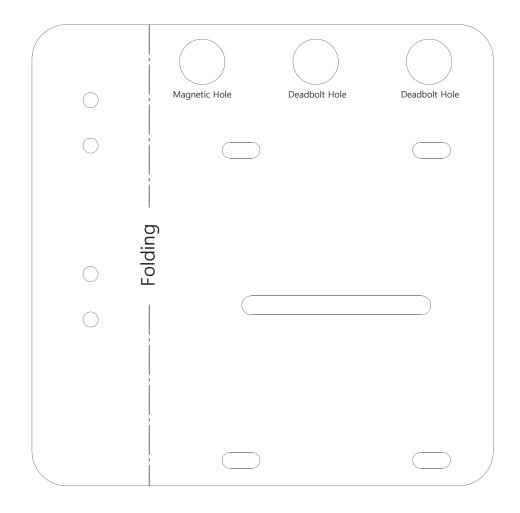

--|-----------------------------------------------------|
| Material           | Zinc / Alum. Alloy ( Chrome Plating ) , ABS         |
| RF Tag             | ISO14443 A Mifare(1к) 13.56 <b>MHz Supported</b>    |
| Battery            | DC 6V AA x 4 pcs (Approx. 12 months),10 Opens / day |
| Operating Humidity | 20% ~ 90% RH                                        |
| Operating Temp     | −15°C ~ +60°C                                       |
| Recording          | Max 30ea history Saving and Downloadable            |
| Door Thickness     | 25mm ~ 50mm (Extendable)                            |
| Options            | Fingerprint, Metal Key, Remote Control Receiver     |

#### 2. **DIMENSIONS**



**Outbody** (75 x 175 x 17.8)





## 4. STRIKER SIZE



## 5. INSTALLATION





#### 6. TEMPLATE



www.touchlock.co.kr