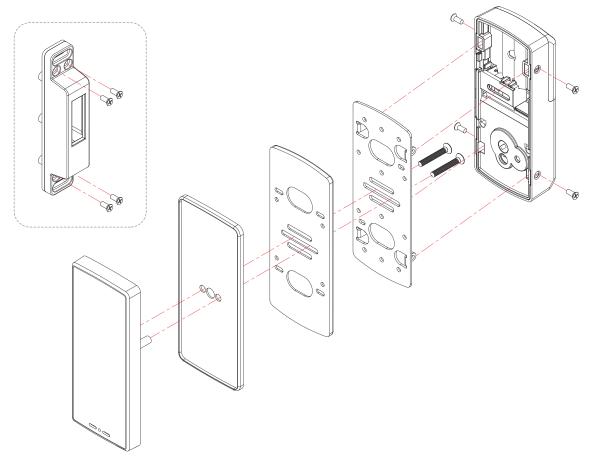

|
|--------------------|-----------------------------------------------------|
| Material           | Zinc / Alum. Alloy ( Chrome Plating ) , ABS         |
| RF Tag             | ISO14443 A Mifare(1к) 13.56 <b>MHz Supported</b>    |
| Battery            | DC 6V AA x 4 pcs (Approx. 12 months),10 Opens / day |
| Operating Humidity | 20% ~ 90% RH                                        |
| Operating Temp     | −15°C ~ +60°C                                       |
| Recording          | Max 30ea history Saving and Downloadable            |
| Door Thickness     | 25mm ~ 50mm (Extendable)                            |
| Options            | Fingerprint, Metal Key, Remote Control Receiver     |

#### 2. **DIMENSIONS**



**Outbody** (75 x 175 x 17.8)





## 4. STRIKER SIZE



## 5. INSTALLATION





#### 6. TEMPLATE



www.touchlock.co.kr