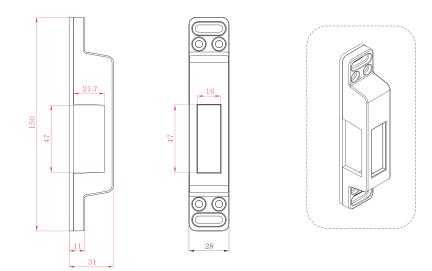

|
|--------------------|-----------------------------------------------------|
| Material           | Zinc / Alum. Alloy ( Chrome Plating ) , ABS         |
| RF Tag             | ISO14443 A Mifare(1к) 13.56 <b>MHz Supported</b>    |
| Battery            | DC 6V AA x 4 pcs (Approx. 12 months),10 Opens / day |
| Operating Humidity | 20% ~ 90% RH                                        |
| Operating Temp     | −15°C ~ +60°C                                       |
| Recording          | Max 30ea history Saving and Downloadable            |
| Door Thickness     | 25mm ~ 50mm (Extendable)                            |
| Options            | Fingerprint, Metal Key, Remote Control Receiver     |

#### 2. **DIMENSIONS**



**Outbody** (75 x 175 x 17.8)





## 4. STRIKER SIZE



## 5. INSTALLATION





#### 6. TEMPLATE



www.touchlock.co.kr