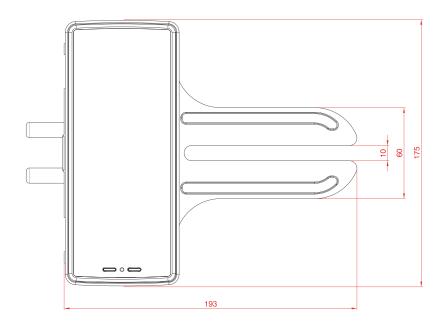

### 2. **DIMENSIONS**

**Outbody**  $(75 \times 175 \times 17.8)$ 

**Inbody** (73 x 175 x 35.8)