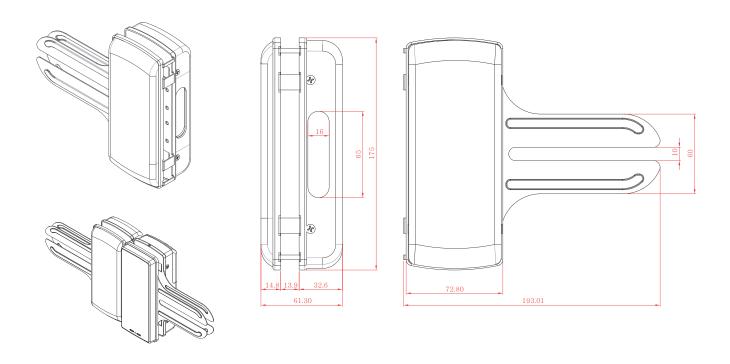

-----------------------------------|
| Material           | Zinc / Alum. Alloy ( Chrome Plating ) , ABS        |
| RF Tag             | ISO14443 A Mifare(1K) 13.56MHz Supported           |
| Battery            | DC 6V AAx 4 pcs (Approx. 12 months),10 Opens / day |
| Operating Humidity | 20% ~ 90% RH                                       |
| Operating Temp     | −15°C ~ +60°C                                      |
| Recording          | Max 30ea history Saving and Downloadable           |
| Door Thickness     | Over 12mm ( custom - made )                        |
| Options            | Fingerprint, Metal Key, Remote Control Receiver    |

### 2. **DIMENSIONS**











**Outbody**  $(75 \times 175 \times 17.8)$ 

**Inbody** (73 x 175 x 35.8)

## 3. HOLDER DIMENSIONS For Double Wing Door





#### 4. INSTALLATION