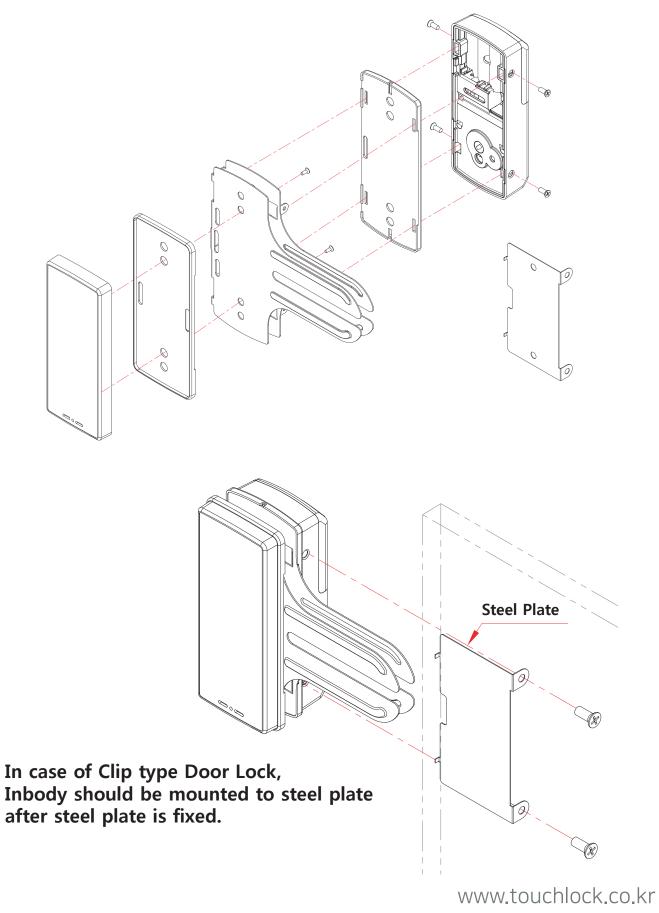

---------|
| Material           | Zinc / Alum. Alloy ( Chrome Plating ) , ABS        |
| RF Tag             | ISO14443 A Mifare(1K) 13.56MHz Supported           |
| Battery            | DC 6V AAx 4 pcs (Approx. 12 months),10 Opens / day |
| Operating Humidity | 20% ~ 90% RH                                       |
| Operating Temp     | −15°C ~ +60°C                                      |
| Recording          | Max 30ea history Saving and Downloadable           |
| Door Thickness     | Over 12mm ( custom - made )                        |
| Options            | Fingerprint, Metal Key, Remote Control Receiver    |

### 2. **DIMENSIONS**











**Outbody**  $(75 \times 175 \times 17.8)$ 

**Inbody** (73 x 175 x 35.8)

## 3. HOLDER DIMENSIONS For Double Wing Door





#### 4. INSTALLATION