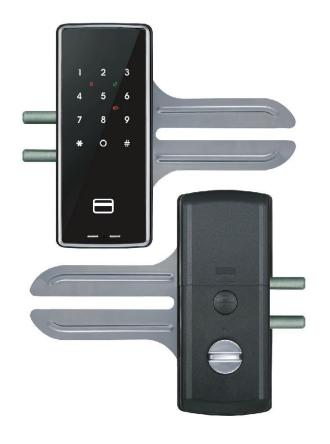

# **GLASS DOOR LOCK SK707**

### 1. SPECIFICATION

| Applications       | For Glass Doors, Shops, Offices                    |
|--------------------|----------------------------------------------------|
| Material           | Zinc / Alum. Alloy ( Chrome Plating ) , ABS        |
| RF Tag             | ISO14443 A Mifare(1K) 13.56MHz Supported           |
| Battery            | DC 6V AAx 4 pcs (Approx. 12 months),10 Opens / day |
| Operating Humidity | 20% ~ 90% RH                                       |
| Operating Temp     | −15°C ~ +60°C                                      |
| Recording          | Max 30ea history Saving and Downloadable           |
| Door Thickness     | Over 12mm ( custom - made )                        |
| Options            | Fingerprint, Metal Key, Remote Control Receiver    |