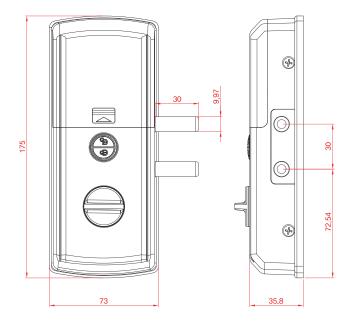

### 2. **DIMENSIONS**

**Outbody**  $(75 \times 175 \times 17.8)$ 

**Inbody** (73 x 175 x 35.8)