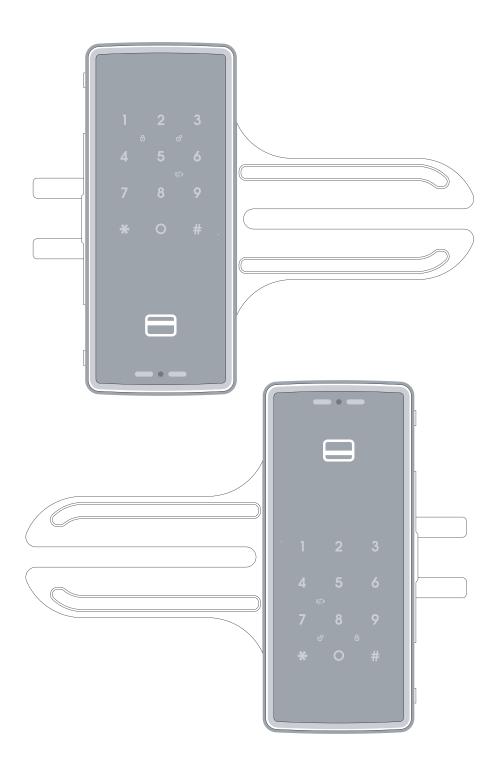

### 2. **DIMENSIONS**

**Outbody**  $(75 \times 175 \times 17.8)$ 

**Inbody** (73 x 175 x 35.8)