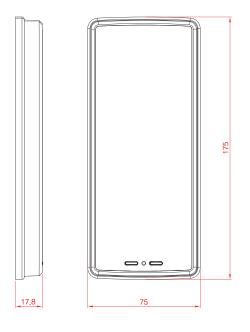

### 2. **DIMENSIONS**

**Outbody**  $(75 \times 175 \times 17.8)$ 

**Inbody** (73 x 175 x 35.8)