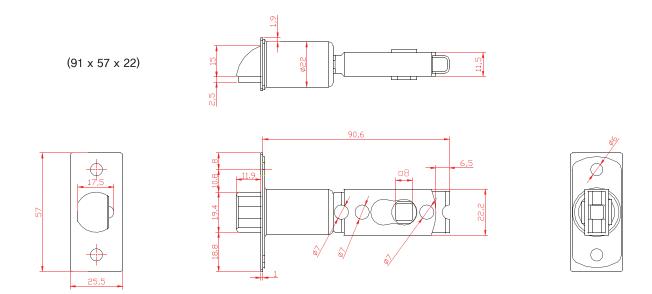

r doors) |
| RF Tag             | ISO14443 A Mifare(1K) 13.56MHz Supported                               |
| Battery            | DC 6V AAx 4 pcs (Approx. 12 months),10 Opens / day                     |
| Operating Humidity | 20% ~ 90% RH                                                           |
| Operating Temp     | −15°C ~ +60°C                                                          |
| Recording          | Max 30ea history Saving and Downloadable                               |
| Door Thickness     | 25mm ~ 50mm (Extendable)                                               |
| Options            | Metal Key, Remote Control Receiver                                     |

## 2. **DIMENSIONS**



**Outbody** (72 x 240 x 23)

**Inbody**  $(76 \times 245 \times 28)$ 



### 3. LATCH SIZE



#### 4. HOLE- MAKING SPECIFICATION





### 5. INSTALLATION