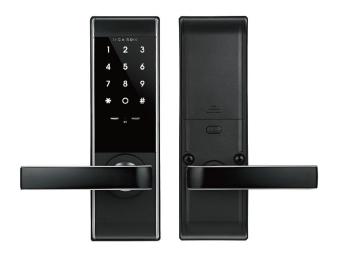

# Model **K3**SPECIFICATION

### 1. SPECIFICATION

| Applications       | Hotel, Resort, Condominium, Apartment, Domitory, Guest House           |
|--------------------|------------------------------------------------------------------------|
| Material           | Zinc / Alum. Alloy ( Chrome Plating ) , ABS                            |
| Mortise            | Latch mortise ( To be customized for your local requirements or doors) |
| RF Tag             | ISO14443 A Mifare(1K) 13.56MHz Supported                               |
| Battery            | DC 6V AAx 4 pcs (Approx. 12 months),10 Opens / day                     |
| Operating Humidity | 20% ~ 90% RH                                                           |
| Operating Temp     | −15°C ~ +60°C                                                          |
| Recording          | Max 30ea history Saving and Downloadable                               |
| Door Thickness     | 25mm ~ 50mm (Extendable)                                               |
| Options            | Metal Key, Remote Control Receiver                                     |