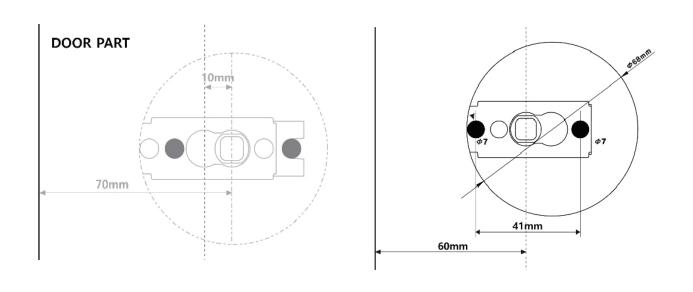

4443 A Mifare(1K) 13.56MHz Supported                               |
| Battery            | DC 6V AAx 4 pcs (Approx. 12 months),10 Opens / day                     |
| Operating Humidity | 20% ~ 90% RH                                                           |
| Operating Temp     | −15°C ~ +60°C                                                          |
| Recording          | Max 30ea history Saving and Downloadable                               |
| Door Thickness     | 25mm ~ 50mm (Extendable)                                               |
| Options            | Metal Key, Remote Control Receiver                                     |

## 2. **DIMENSIONS**



**Outbody** (72 x 240 x 23)

**Inbody**  $(76 \times 245 \times 28)$ 



### 3. LATCH SIZE



#### 4. HOLE- MAKING SPECIFICATION





### 5. INSTALLATION