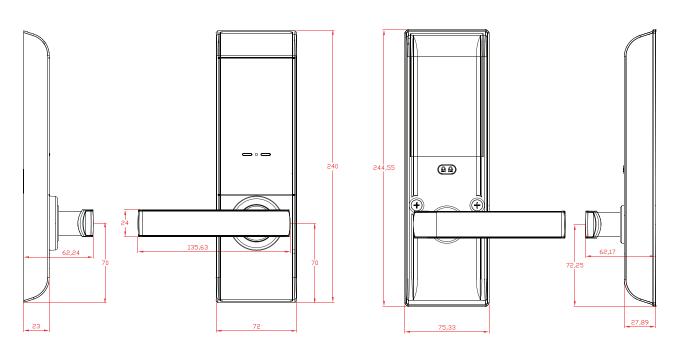

## 2. **DIMENSIONS**

**Outbody** (72 x 240 x 23)

**Inbody**  $(76 \times 245 \times 28)$ 