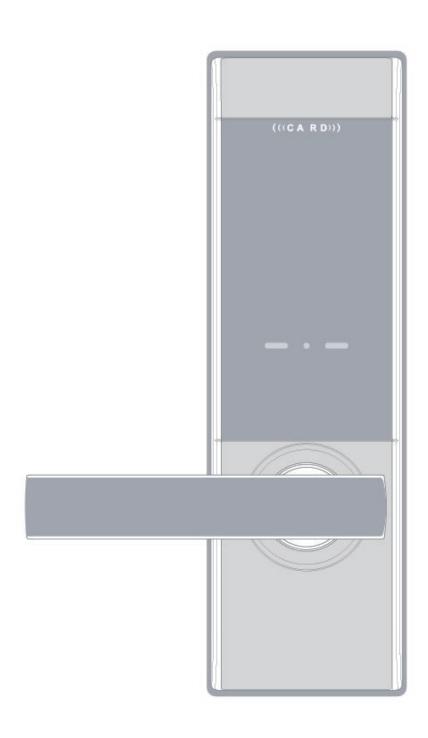

# Model **K3**SPECIFICATION

### 1. SPECIFICATION

| Applications       | Hotel, Resort, Condominium, Apartment, Domitory, Guest House           |
|--------------------|------------------------------------------------------------------------|
| Material           | Zinc / Alum. Alloy ( Chrome Plating ) , ABS                            |
| Mortise            | Latch mortise ( To be customized for your local requirements or doors) |
| RF Tag             | ISO14443 A Mifare(1K) 13.56MHz Supported                               |
| Battery            | DC 6V AAx 4 pcs (Approx. 12 months),10 Opens / day                     |
| Operating Humidity | 20% ~ 90% RH                                                           |
| Operating Temp     | −15°C ~ +60°C                                                          |
| Recording          | Max 30ea history Saving and Downloadable                               |
| Door Thickness     | 25mm ~ 50mm (Extendable)                                               |
| Options            | Metal Key, Remote Control Receiver                                     |