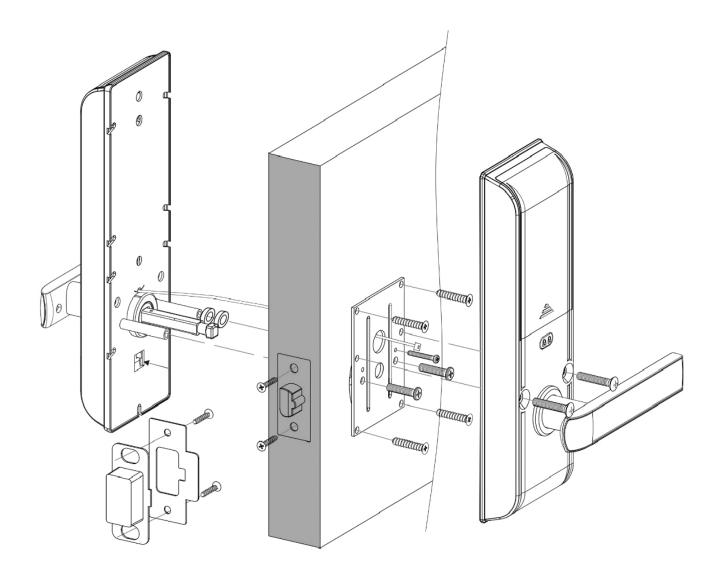

z Supported                               |
| Battery            | DC 6V AAx 4 pcs (Approx. 12 months),10 Opens / day                     |
| Operating Humidity | 20% ~ 90% RH                                                           |
| Operating Temp     | −15°C ~ +60°C                                                          |
| Recording          | Max 30ea history Saving and Downloadable                               |
| Door Thickness     | 25mm ~ 50mm (Extendable)                                               |
| Options            | Metal Key, Remote Control Receiver                                     |

## 2. **DIMENSIONS**



**Outbody** (72 x 240 x 23)

**Inbody**  $(76 \times 245 \times 28)$ 



### 3. LATCH SIZE



#### 4. HOLE- MAKING SPECIFICATION





### 5. INSTALLATION