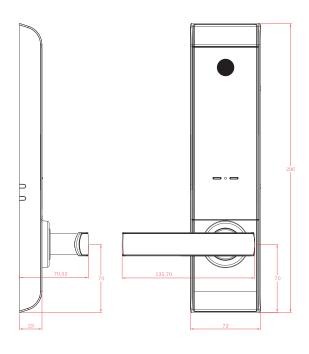

rial            | Zinc / Alum. Alloy ( Chrome Plating ) , ABS                  |
| Mortise             | Steel or Die-casting Mortise                                 |
| RF Tag, Fingerprint | ISO14443 A Mifare(1K) 13.56 MHz & Fingerprint                |
| Battery             | DC 6V AA x 4 pcs ( Approx. 12 months ) ,10 Opens / day       |
| Operating Humidity  | 20% ~ 90% RH                                                 |
| Operating Temp      | −15°C ~ +60°C                                                |
| Recording           | Max 30ea history Saving and Downloadable                     |
| Door Thickness      | $25\text{mm}\sim50\text{mm}$ ( Extendable )                  |
| Options             | Metal Key, Remote Control Receiver                           |

## 2. **DIMENSIONS**



**Outbody** (74 x 300 x 25)



**Inbody** (86 x 300 x 35)



#### 3. LATCH BUILT-IN INBODY

K77 is a digital door lock with latch built-in Inbody, which can be fit/Installed to any door.



#### 4. HOLE-MAKING SPECIFICATION





## 5. **INSTALLATION**