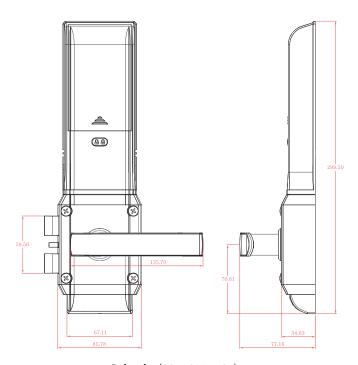

Alloy ( Chrome Plating ) , ABS                  |
| Mortise             | Steel or Die-casting Mortise                                 |
| RF Tag, Fingerprint | ISO14443 A Mifare(1K) 13.56 MHz & Fingerprint                |
| Battery             | DC 6V AA x 4 pcs ( Approx. 12 months ) ,10 Opens / day       |
| Operating Humidity  | 20% ~ 90% RH                                                 |
| Operating Temp      | −15°C ~ +60°C                                                |
| Recording           | Max 30ea history Saving and Downloadable                     |
| Door Thickness      | $25\text{mm}\sim50\text{mm}$ ( Extendable )                  |
| Options             | Metal Key, Remote Control Receiver                           |

## 2. **DIMENSIONS**



**Outbody** (74 x 300 x 25)



**Inbody** (86 x 300 x 35)



#### 3. LATCH BUILT-IN INBODY

K77 is a digital door lock with latch built-in Inbody, which can be fit/Installed to any door.



#### 4. HOLE-MAKING SPECIFICATION





## 5. **INSTALLATION**