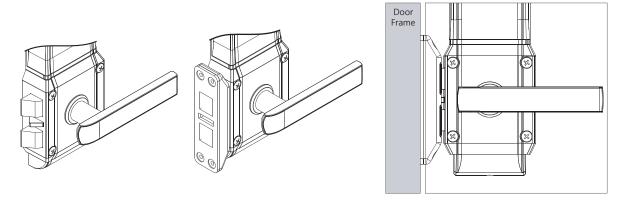

#### 3. LATCH BUILT-IN INBODY

K77 is a digital door lock with latch built-in Inbody, which can be fit/Installed to any door.