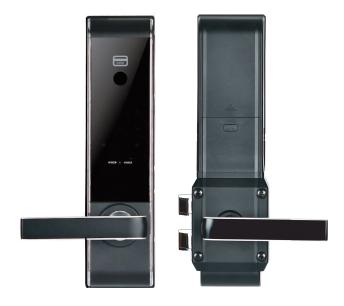

#### 3. LATCH BUILT-IN INBODY

K77 is a digital door lock with latch built-in Inbody, which can be fit/Installed to any door.