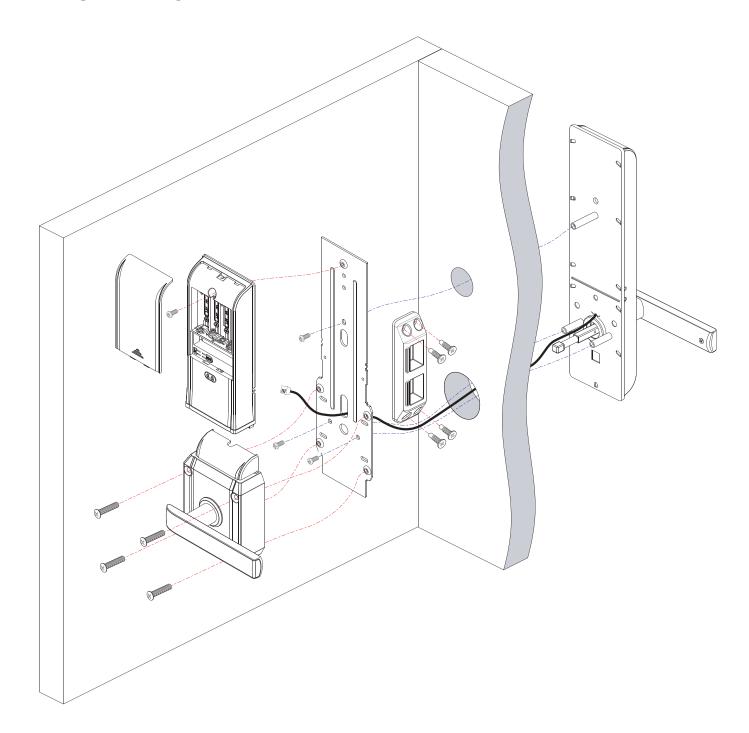

| Battery             | DC 6V AA x 4 pcs ( Approx. 12 months ) ,10 Opens / day       |
| Operating Humidity  | 20% ~ 90% RH                                                 |
| Operating Temp      | −15°C ~ +60°C                                                |
| Recording           | Max 30ea history Saving and Downloadable                     |
| Door Thickness      | $25\text{mm}\sim50\text{mm}$ ( Extendable )                  |
| Options             | Metal Key, Remote Control Receiver                           |

## 2. **DIMENSIONS**



**Outbody** (74 x 300 x 25)



**Inbody** (86 x 300 x 35)



#### 3. LATCH BUILT-IN INBODY

K77 is a digital door lock with latch built-in Inbody, which can be fit/Installed to any door.



#### 4. HOLE-MAKING SPECIFICATION





## 5. **INSTALLATION**