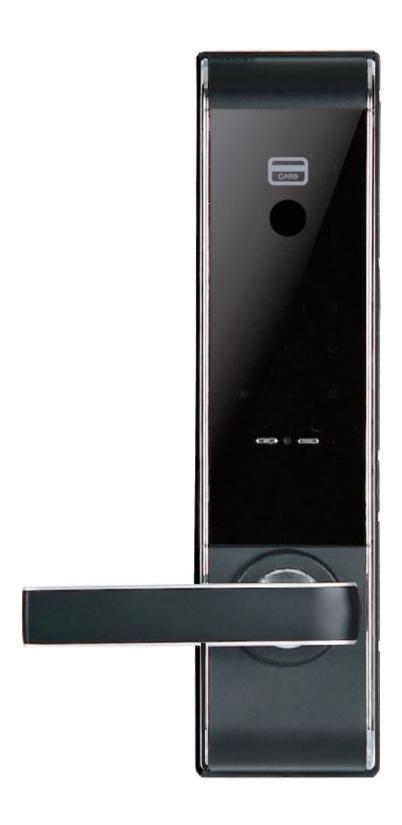

# Model **KF77**SPECIFICATION

### 1. SPECIFICATION

| Applications        | Hotel, Resort, Condominium, Apartment, Domitory, Guest House |
|---------------------|--------------------------------------------------------------|
| Material            | Zinc / Alum. Alloy ( Chrome Plating ) , ABS                  |
| Mortise             | Steel or Die-casting Mortise                                 |
| RF Tag, Fingerprint | ISO14443 A Mifare(1K) 13.56 MHz & Fingerprint                |
| Battery             | DC 6V AA x 4 pcs ( Approx. 12 months ) ,10 Opens / day       |
| Operating Humidity  | 20% ~ 90% RH                                                 |
| Operating Temp      | −15°C ~ +60°C                                                |
| Recording           | Max 30ea history Saving and Downloadable                     |
| Door Thickness      | $25\text{mm}\sim50\text{mm}$ ( Extendable )                  |
| Options             | Metal Key, Remote Control Receiver                           |