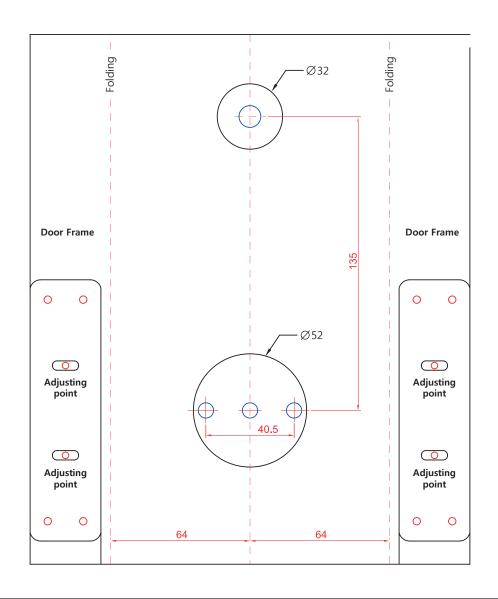

ingerprint                |
| Battery             | DC 6V AA x 4 pcs ( Approx. 12 months ) ,10 Opens / day       |
| Operating Humidity  | 20% ~ 90% RH                                                 |
| Operating Temp      | −15°C ~ +60°C                                                |
| Recording           | Max 30ea history Saving and Downloadable                     |
| Door Thickness      | $25\text{mm}\sim50\text{mm}$ ( Extendable )                  |
| Options             | Metal Key, Remote Control Receiver                           |

## 2. **DIMENSIONS**



**Outbody** (74 x 300 x 25)



**Inbody** (86 x 300 x 35)



#### 3. LATCH BUILT-IN INBODY

K77 is a digital door lock with latch built-in Inbody, which can be fit/Installed to any door.



#### 4. HOLE-MAKING SPECIFICATION





## 5. **INSTALLATION**